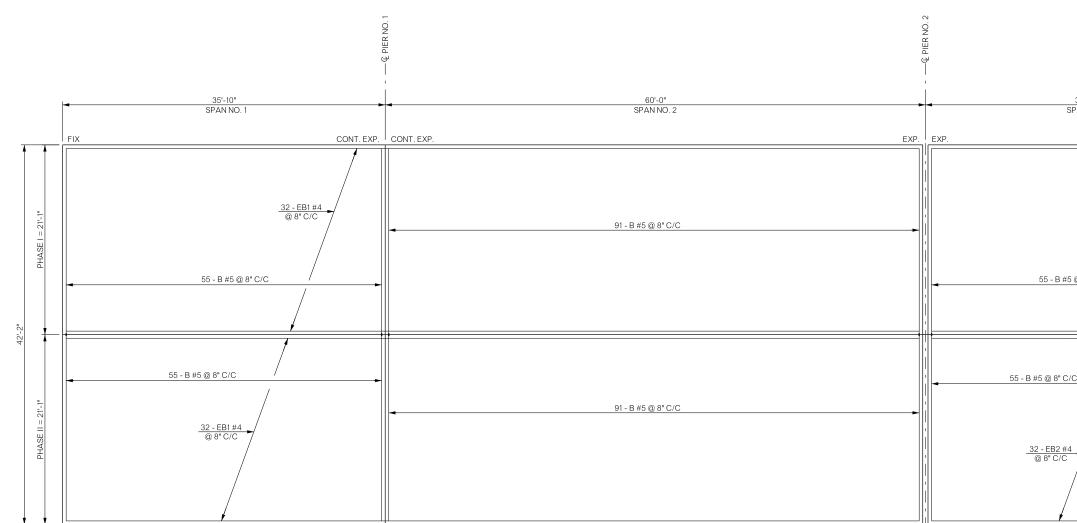

DETAILS OF BOTTOM MAT DECK REINFORCING (SEE DETAILS OF SUPERSTRUCTURE SHEET 2 OF 6 FOR ADDITIONAL SLAB REINFORCING AT JOINT LOCATIONS)

|                                | REVISI               | ONS         |     |       |
|--------------------------------|----------------------|-------------|-----|-------|
|                                | REV. NO. DESCRIPTION |             | D   | ATE   |
|                                |                      |             |     |       |
|                                |                      |             |     |       |
|                                |                      |             |     |       |
|                                |                      |             |     |       |
|                                |                      |             |     |       |
|                                |                      |             |     |       |
|                                |                      |             |     |       |
|                                |                      |             |     |       |
|                                |                      |             |     |       |
|                                |                      |             |     |       |
|                                |                      |             |     |       |
|                                |                      |             |     |       |
| 35'-10"<br>SPAN NO. 3          |                      |             |     |       |
| FANINO. 3                      |                      |             |     |       |
|                                |                      |             |     |       |
| FIX                            |                      |             |     |       |
| 1                              |                      |             |     |       |
|                                |                      |             |     |       |
|                                |                      |             |     |       |
|                                |                      |             |     |       |
| <u>32 - EB2 #4</u><br>@ 8" C/C |                      |             |     |       |
|                                |                      |             |     |       |
| /                              |                      |             |     |       |
| /                              |                      |             |     |       |
| /                              |                      |             |     |       |
| 5@8"C/C /                      |                      |             |     |       |
| /                              |                      |             |     |       |
|                                |                      |             |     |       |
|                                |                      |             |     |       |
| <i>¥</i>                       |                      |             |     |       |
| 4                              |                      |             |     |       |
|                                |                      |             |     |       |
|                                |                      |             |     |       |
| ·C /                           |                      |             |     |       |
|                                |                      |             |     |       |
|                                |                      |             |     |       |
|                                |                      |             |     |       |
|                                |                      |             |     |       |
| <u>⊦</u> _/                    |                      |             |     |       |
|                                |                      |             |     |       |
|                                |                      |             |     |       |
| /                              |                      |             |     |       |
|                                |                      |             |     |       |
|                                |                      |             |     |       |
|                                |                      |             |     |       |
|                                |                      |             |     |       |
|                                |                      |             |     |       |
|                                |                      |             |     |       |
|                                |                      |             |     |       |
|                                |                      |             |     |       |
|                                |                      |             |     |       |
|                                |                      |             |     |       |
|                                |                      |             |     |       |
|                                |                      |             |     |       |
|                                |                      |             |     |       |
|                                |                      |             |     |       |
|                                |                      |             |     |       |
|                                |                      |             |     |       |
|                                |                      |             |     |       |
|                                |                      |             |     |       |
|                                |                      |             |     |       |
|                                |                      |             |     |       |
|                                |                      |             |     |       |
|                                |                      |             |     |       |
| BRIDGE "B"                     | COMANCHE COUNTY      | Design      | MLC | 08/16 |
| U.S277 over SNAKE CREEK        |                      |             | VNT | 08/16 |
|                                |                      | Detail      |     |       |
|                                |                      | Check       | DAH | 04/17 |
| (SHEET 5 OF 6                  | )                    | Squad: H.A. |     |       |
|                                |                      | Engr.: MC   |     |       |
|                                |                      |             |     |       |